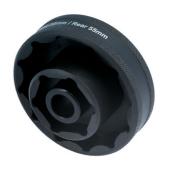

## Wheel Impact Socket 1/2"D 55mm/30mm - for Ducati

This 55mm and 30mm 1/2"D impact socket is ideal for use on Ducati motorcycles. This low profile socket is designed to be used with an impact gun to remove both front and rear wheel nuts that have been over tightened or are partially seized.

## **Additional Information**

- Applications: Ducati Super Bike 1098, 1198, 1199, Panigale, Street fighter 1098, Multistrada 1200 & Diavel.
- Combined 55mm Bi-Hex and 30mm single Hex wheel socket.
- For use on rear and front wheel nuts that have been over tightened or are partially seized.
- Manufactured from chrome molybdenum.