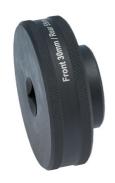

## Wheel Impact Socket 1/2"D 55mm/30mm - for Ducati

This 55mm and 30mm 1/2"D impact socket is ideal for use on Ducati motorcycles. This low profile socket is designed to be used with an impact gun to remove both front and rear wheel nuts that have been over tightened or are partially seized.

## **Additional Information**

- Applications: Ducati Super Bike 1098, 1198, 1199, Panigale, Street fighter 1098, Multistrada 1200 & Diavel.
- Combined 55mm Bi-Hex and 30mm single Hex wheel socket.
- For use on rear and front wheel nuts that have been over tightened or are partially seized.
- Manufactured from chrome molybdenum.