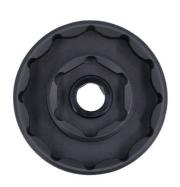

## Wheel Impact Socket 1/2"D 55mm/30mm - for Ducati

This 55mm and 30mm 1/2"D impact socket is ideal for use on Ducati motorcycles. This low profile socket is designed to be used with an impact gun to remove both front and rear wheel nuts that have been over tightened or are partially seized.

## **Additional Information**

- Applications: Ducati Super Bike 1098, 1198, 1199, Panigale, Street fighter 1098, Multistrada 1200 & Diavel.
- Combined 55mm Bi-Hex and 30mm single Hex wheel socket.
- For use on rear and front wheel nuts that have been over tightened or are partially seized.
- Manufactured from chrome molybdenum.